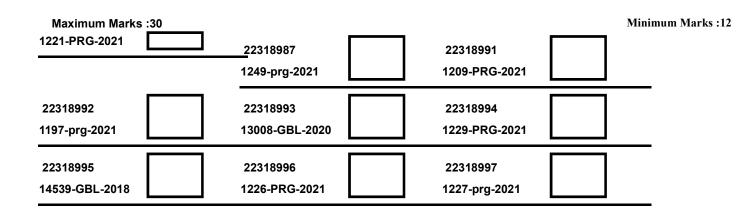

### **DISASTER MANAGEMENT (DM318)**

#### (Internals / Tutorials Missing Report)

Note :- 1. You are requested to write awards (Marks / Absentees) on these files only. In case any Roll No. is missing in this report, please mention the same in the respective page of the report along with award.

2. Submit the hard copy of the same duly signed by Principal in the Automation Section (Examination Block), KU.

ſ