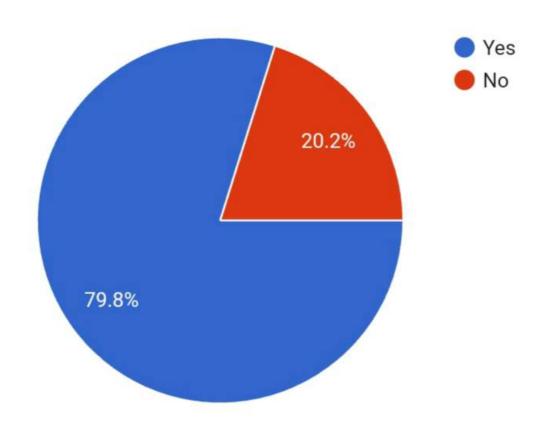

#### Program outcomes and course outcomes

Questions

Responses

238

Settings

Q1. Is the information available through website and information brochure about the program (Bsc,BCA, Bcom and B.A)?

Q2. Are the learning outcomes (
programme outcomes and
course outcomes) displayed on
college website

Q3. Did you read the outcomes of the programme before taking admission?.

Q4. I have learned what i expected from the program

Q5.The college provided ample opportunities to learn all the skills that you expected