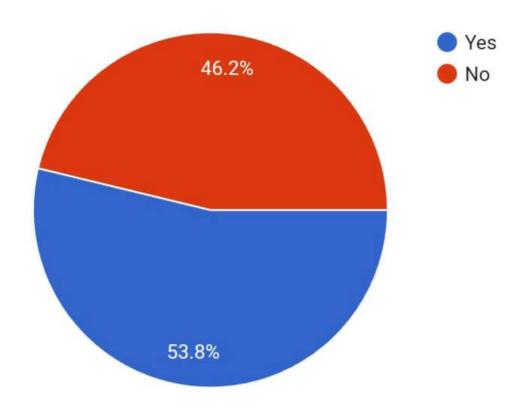

| Q13. Did you program include intership programs and exposure to industry as a part of syllabus ? | *                                                                                                                                                                                                                                                                           |
|--------------------------------------------------------------------------------------------------|-----------------------------------------------------------------------------------------------------------------------------------------------------------------------------------------------------------------------------------------------------------------------------|
| Mark only one oval.                                                                              |                                                                                                                                                                                                                                                                             |
| Yes                                                                                              |                                                                                                                                                                                                                                                                             |
| No                                                                                               |                                                                                                                                                                                                                                                                             |
|                                                                                                  |                                                                                                                                                                                                                                                                             |
| Q14. Will you recommend this program to other students *                                         |                                                                                                                                                                                                                                                                             |
| Mark only one oval.                                                                              |                                                                                                                                                                                                                                                                             |
| Yes                                                                                              |                                                                                                                                                                                                                                                                             |
| ◯ No                                                                                             |                                                                                                                                                                                                                                                                             |
|                                                                                                  |                                                                                                                                                                                                                                                                             |
| Q15.Rating overall quality of learning experience in this college *                              |                                                                                                                                                                                                                                                                             |
| Mark only one oval.                                                                              |                                                                                                                                                                                                                                                                             |
| Excellent                                                                                        |                                                                                                                                                                                                                                                                             |
| Very Good                                                                                        |                                                                                                                                                                                                                                                                             |
| Good                                                                                             |                                                                                                                                                                                                                                                                             |
| Satisfactory                                                                                     |                                                                                                                                                                                                                                                                             |
| Not satisfactory                                                                                 |                                                                                                                                                                                                                                                                             |
|                                                                                                  |                                                                                                                                                                                                                                                                             |
|                                                                                                  | part of syllabus?  Mark only one oval.  Yes  No  Q14. Will you recommend this program to other students *  Mark only one oval.  Yes  No  Q15.Rating overall quality of learning experience in this college *  Mark only one oval.  Excellent  Very Good  Good  Satisfactory |