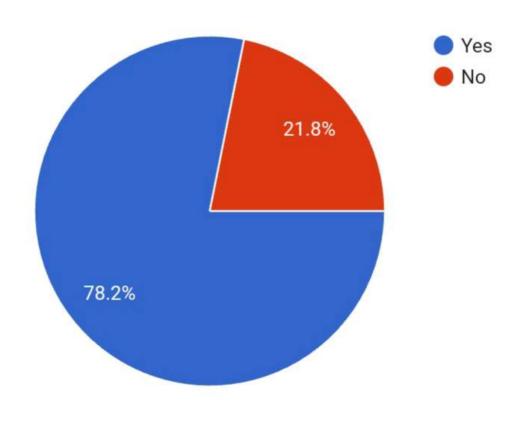

#### Program outcomes and course outcomes

Questions

Responses

238

Settings

Q1. Is the information available through website and information brochure about the program ( Bsc,BBA, Bcom and B.A)?

Q2. Are the learning outcomes (
programme outcomes and
course outcomes) displayed on
college website

Сору

Q3. Did you read the outcomes of the programme before taking admission?.

Q4. I have learned what i expected from the program

Q5.The college provided ample opportunities to learn all the skills that you expected