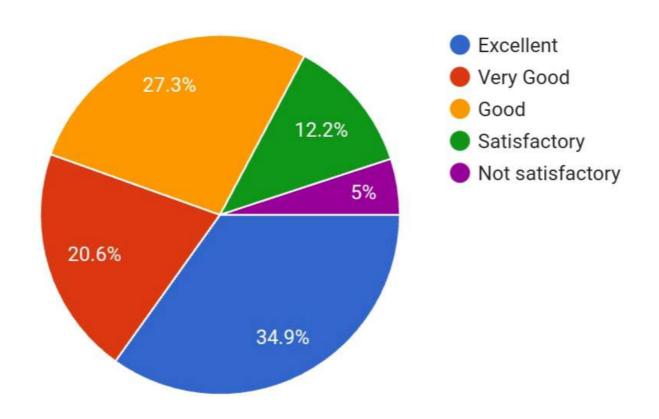

were adequate and helped me succeed in the program.





Q.8 How much did you write (assignments. Tutorials, activities) in your program?

Сору



# Q.9 Did your program contain activities to increase information technology literacy?





Q.10 Do you have idea of what jobs you might be able to get completing the program





Q 11. Did your program include project work / field work/ educational tours ?





Сору

Q 12. Did you participate in community based projects or service learning activities ( NSS, NCC) ?



Q13. Did you program include intership programs and exposure to industry as a part of syllabus?

Сору















#### Program outcomes and course outcomes

Questions

Responses 238

Settings



■ Copy



### Q15.Rating overall quality of learning experience in this college





#### Program outcomes and course outcomes

Questions

Responses

238

Settings

Q1. Is the information available through website and information brochure about the program (Bsc,BCA, Bcom and B.A)?





Q2. Are the learning outcomes (
programme outcomes and
course outcomes) displayed on
college website





Q3. Did you read the outcomes of the programme before taking admission?.





Q4. I have learned what i expected from the program





Q5.The college provided ample opportunities to learn all the skills that you expected





## Q.6 The teacher provides sufficient knowledge to develop skills





Q.7 support services such as counselling were adequate and helped me succeed in the program.

□ Сору



Q.8 How much did you write (assignments. Tutorials, activities) in your program?

Сору