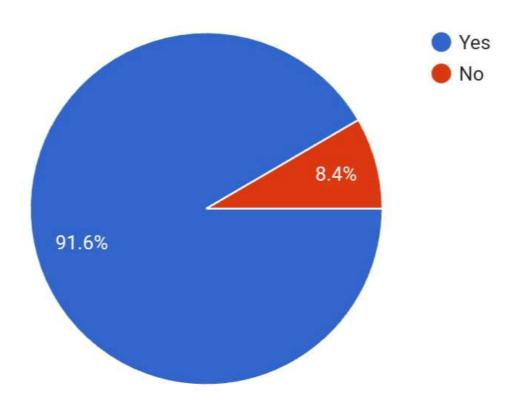

#### Program outcomes and course outcomes

Questions

Responses

238

Settings

Q1. Is the information available through website and information brochure about the program ( Bsc,BBA, Bcom and B.A)?

Q2. Are the learning outcomes (
programme outcomes and
course outcomes) displayed on
college website