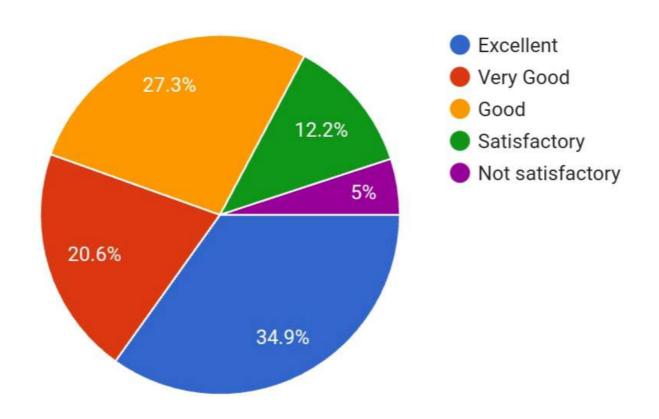

| Q13. Did you program include intership programs and exposure to industry as a part of syllabus ? | *                                                                                                                                                                                                                                                                           |
|--------------------------------------------------------------------------------------------------|-----------------------------------------------------------------------------------------------------------------------------------------------------------------------------------------------------------------------------------------------------------------------------|
| Mark only one oval.                                                                              |                                                                                                                                                                                                                                                                             |
| Yes                                                                                              |                                                                                                                                                                                                                                                                             |
| No                                                                                               |                                                                                                                                                                                                                                                                             |
|                                                                                                  |                                                                                                                                                                                                                                                                             |
| Q14. Will you recommend this program to other students *                                         |                                                                                                                                                                                                                                                                             |
| Mark only one oval.                                                                              |                                                                                                                                                                                                                                                                             |
| Yes                                                                                              |                                                                                                                                                                                                                                                                             |
| ◯ No                                                                                             |                                                                                                                                                                                                                                                                             |
|                                                                                                  |                                                                                                                                                                                                                                                                             |
| Q15.Rating overall quality of learning experience in this college *                              |                                                                                                                                                                                                                                                                             |
| Mark only one oval.                                                                              |                                                                                                                                                                                                                                                                             |
| Excellent                                                                                        |                                                                                                                                                                                                                                                                             |
| Very Good                                                                                        |                                                                                                                                                                                                                                                                             |
| Good                                                                                             |                                                                                                                                                                                                                                                                             |
| Satisfactory                                                                                     |                                                                                                                                                                                                                                                                             |
| Not satisfactory                                                                                 |                                                                                                                                                                                                                                                                             |
|                                                                                                  |                                                                                                                                                                                                                                                                             |
|                                                                                                  | part of syllabus?  Mark only one oval.  Yes  No  Q14. Will you recommend this program to other students *  Mark only one oval.  Yes  No  Q15.Rating overall quality of learning experience in this college *  Mark only one oval.  Excellent  Very Good  Good  Satisfactory |

### Q15.Rating overall quality of learning experience in this college