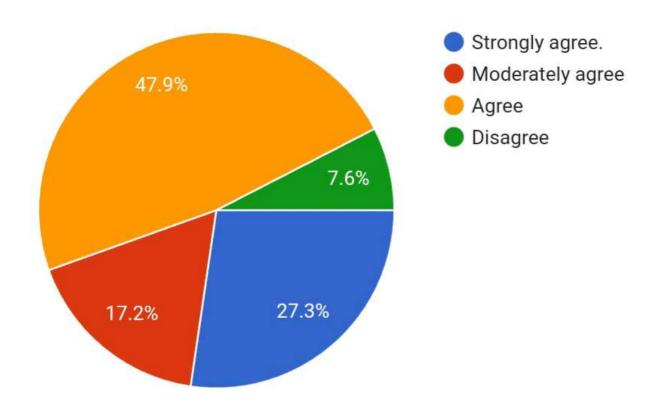

Сору

Q3. Did you read the outcomes of the programme before taking admission?.

Q4. I have learned what i expected from the program

Q5.The college provided ample opportunities to learn all the skills that you expected