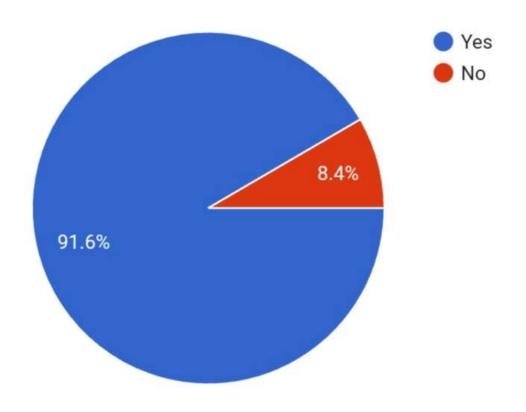

#### Program outcomes and course outcomes

Questions

Responses

238

Settings

Q1. Is the information available through website and information brochure about the program ( Bsc,BBA, Bcom and B.A)?

Q2. Are the learning outcomes (
programme outcomes and
course outcomes) displayed on
college website