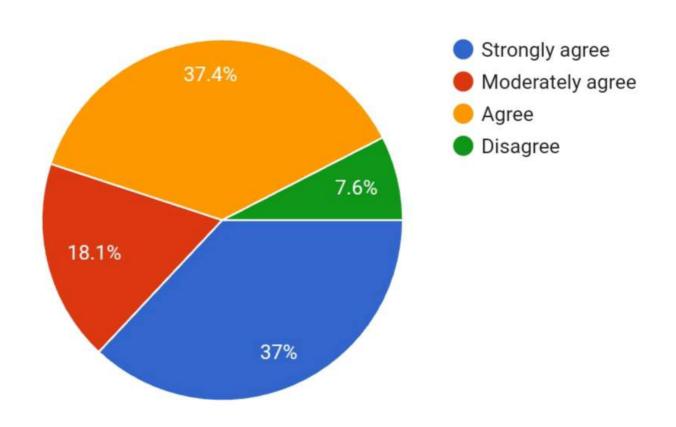

Сору

Q3. Did you read the outcomes of the programme before taking admission?.

Q4. I have learned what i expected from the program

Q5.The college provided ample opportunities to learn all the skills that you expected