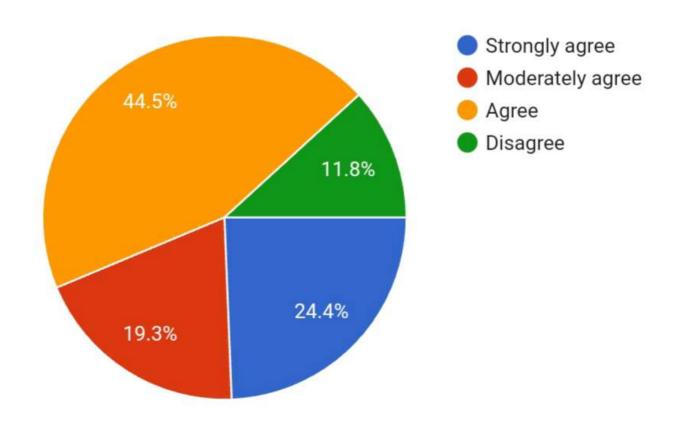

Q3. Did you read the outcomes of the programme before taking admission?.

Q4. I have learned what i expected from the program

Q5.The college provided ample opportunities to learn all the skills that you expected