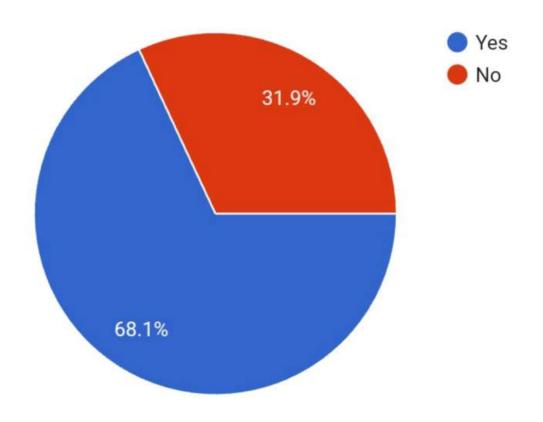

### Attainment of Program outcomes and course outcomes year 2021-22 Batches 2020, 2021,2018, 2019 to participate in survey

| * In | dicates required question                                                                                                                          |   |
|------|----------------------------------------------------------------------------------------------------------------------------------------------------|---|
| 1.   | Name of student *                                                                                                                                  |   |
| 2.   | Year of enrollment/ Batch *                                                                                                                        |   |
| 3.   | University registration no *                                                                                                                       |   |
| 4.   | Q1. Is the information available through website and information brochure about the program (Bsc,BBA, Bcom and B.A)?  Mark only one oval.  Yes  No | * |
| 5.   | Q2. Are the learning outcomes (programme outcomes and course outcomes) displayed on college website  Mark only one oval.  Yes  No                  | * |

#### Program outcomes and course outcomes

Questions

Responses

238

Settings

Q1. Is the information available through website and information brochure about the program ( Bsc,BBA, Bcom and B.A)?

Q2. Are the learning outcomes (
programme outcomes and
course outcomes) displayed on
college website

#### Program outcomes and course outcomes

Questions

Responses

238

Settings

Q1. Is the information available through website and information brochure about the program (Bsc,BCA, Bcom and B.A)?

Q2. Are the learning outcomes (
programme outcomes and
course outcomes) displayed on
college website