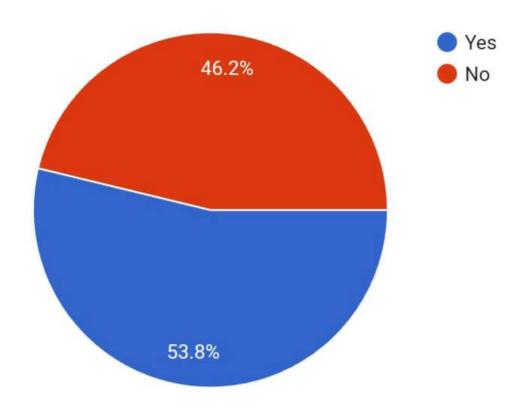

#### Program outcomes and course outcomes

Questions

Responses

238

Settings

Q1. Is the information available through website and information brochure about the program ( Bsc,BBA, Bcom and B.A)?

Q2. Are the learning outcomes (
programme outcomes and
course outcomes) displayed on
college website