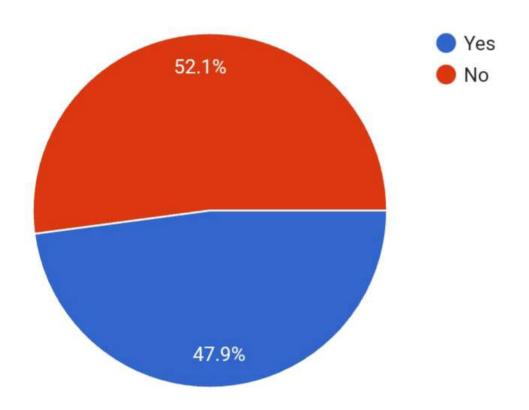

| 12. | Q.9 Did your program contain activities to increase information technology literacy?               | * |
|-----|----------------------------------------------------------------------------------------------------|---|
|     | Mark only one oval.                                                                                |   |
|     | Extensively                                                                                        |   |
|     | Moderately                                                                                         |   |
|     | A little                                                                                           |   |
|     | Not at all                                                                                         |   |
| 13. | Q.10 Do you have idea of what jobs you might be able to get completing the program                 | * |
|     | Mark only one oval.                                                                                |   |
|     | Yes                                                                                                |   |
|     | ◯ No                                                                                               |   |
|     |                                                                                                    |   |
| 14. | Q 11. Did your program include project work / field work/ educational tours? *                     | r |
|     | Mark only one oval.                                                                                |   |
|     | Yes                                                                                                |   |
|     | No                                                                                                 |   |
|     |                                                                                                    |   |
| 15. | Q 12. Did you participate in community based projects or service learning activities ( NSS, NCC) ? | * |
|     | Mark only one oval.                                                                                |   |
|     | Yes                                                                                                |   |
|     | No                                                                                                 |   |

# Q.9 Did your program contain activities to increase information technology literacy?

Q.10 Do you have idea of what jobs you might be able to get completing the program

Q 11. Did your program include project work / field work/ educational tours ?