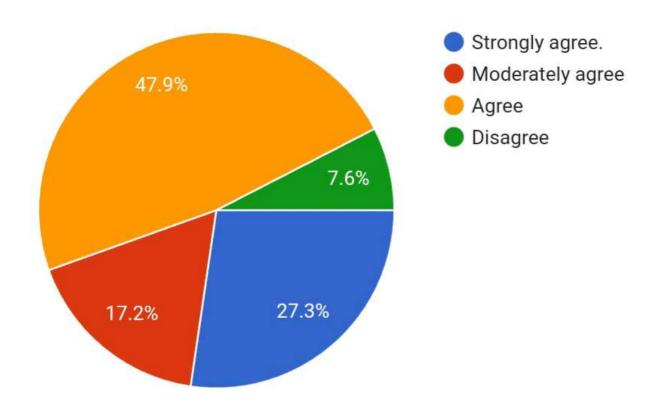

| 6. | Q3. Did you read the outcomes of the programme before taking admission?. *            |
|----|---------------------------------------------------------------------------------------|
|    | Mark only one oval.                                                                   |
|    | Yes                                                                                   |
|    | ◯ No                                                                                  |
|    |                                                                                       |
| 7. | Q4. I have learned what i expected from the program *                                 |
|    | Mark only one oval.                                                                   |
|    | Strongly agree.                                                                       |
|    | Moderately agree                                                                      |
|    | Agree                                                                                 |
|    | Disagree                                                                              |
|    |                                                                                       |
| 8. | Q5.The college provided ample opportunities to learn all the skills that you expected |
|    | Mark only one oval.                                                                   |
|    | Strongly agree                                                                        |
|    | Moderately agree                                                                      |
|    | Agree                                                                                 |
|    | Disagree                                                                              |
|    |                                                                                       |
|    |                                                                                       |

Сору

Q3. Did you read the outcomes of the programme before taking admission?.

Q4. I have learned what i expected from the program

Q5.The college provided ample opportunities to learn all the skills that you expected