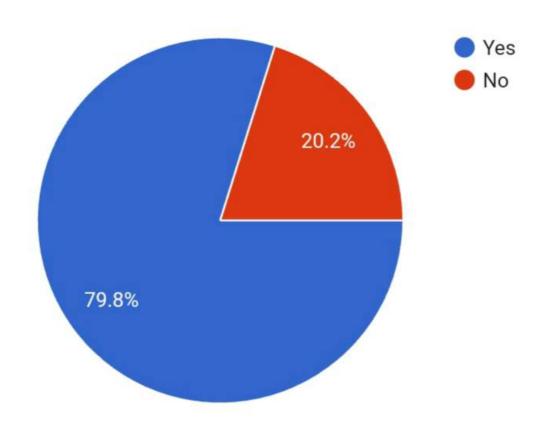

#### Program outcomes and course outcomes

Questions

Responses

238

Settings

Q1. Is the information available through website and information brochure about the program ( Bsc,BBA, Bcom and B.A)?

Q2. Are the learning outcomes (
programme outcomes and
course outcomes) displayed on
college website