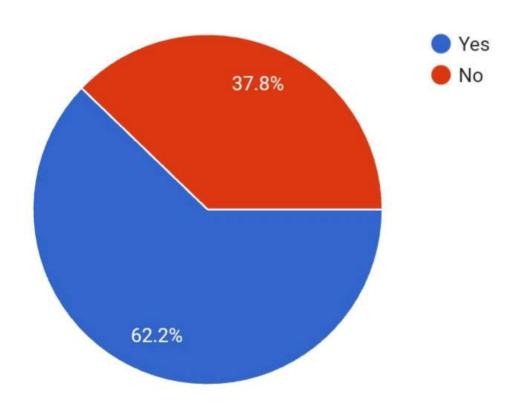

| 12. | Q.9 Did your program contain activities to increase information technology literacy?               | * |
|-----|----------------------------------------------------------------------------------------------------|---|
|     | Mark only one oval.                                                                                |   |
|     | Extensively                                                                                        |   |
|     | Moderately                                                                                         |   |
|     | A little                                                                                           |   |
|     | Not at all                                                                                         |   |
| 13. | Q.10 Do you have idea of what jobs you might be able to get completing the program                 | * |
|     | Mark only one oval.                                                                                |   |
|     | Yes                                                                                                |   |
|     | ◯ No                                                                                               |   |
|     |                                                                                                    |   |
| 14. | Q 11. Did your program include project work / field work/ educational tours? *                     | r |
|     | Mark only one oval.                                                                                |   |
|     | Yes                                                                                                |   |
|     | No                                                                                                 |   |
|     |                                                                                                    |   |
| 15. | Q 12. Did you participate in community based projects or service learning activities ( NSS, NCC) ? | * |
|     | Mark only one oval.                                                                                |   |
|     | Yes                                                                                                |   |
|     | No                                                                                                 |   |

# Q.9 Did your program contain activities to increase information technology literacy?

Q.10 Do you have idea of what jobs you might be able to get completing the program

Q 11. Did your program include project work / field work/ educational tours ?