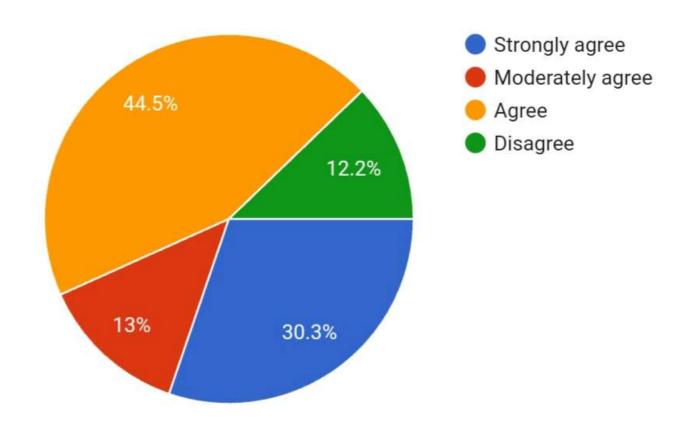

Сору

Q3. Did you read the outcomes of the programme before taking admission?.

Q4. I have learned what i expected from the program

Q5.The college provided ample opportunities to learn all the skills that you expected