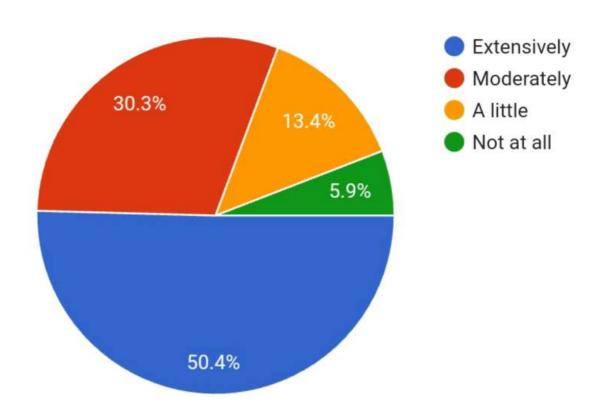

## Q.6 The teacher provides sufficient knowledge to develop skills

Q.7 support services such as counselling were adequate and helped me succeed in the program.

Q.8 How much did you write (assignments. Tutorials, activities) in your program?