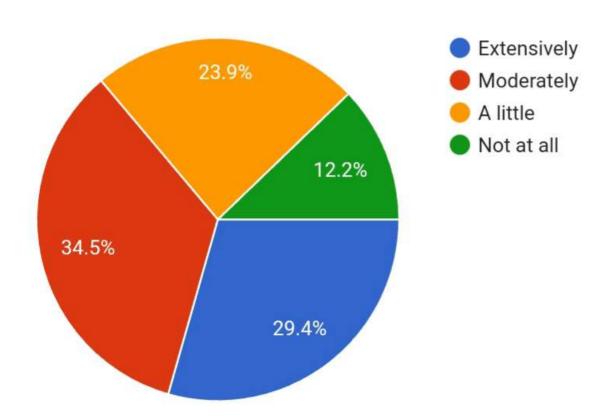

| 9.  | Q.6 The teacher provides sufficient knowledge to develop skills *                            |
|-----|----------------------------------------------------------------------------------------------|
|     | Mark only one oval.                                                                          |
|     | Strongly agree                                                                               |
|     | Moderately agree                                                                             |
|     | Agree                                                                                        |
|     | Disagree                                                                                     |
|     |                                                                                              |
| 10. | Q.7 support services such as counselling were adequate and helped me succeed in the program. |
|     | Mark only one oval.                                                                          |
|     | Strongly agree                                                                               |
|     | Moderately agree                                                                             |
|     | Agree                                                                                        |
|     | Disagree                                                                                     |
|     |                                                                                              |
| 11. | Q.8 How much did you write (assignments. Tutorials, activities) in your program?             |
|     | Mark only one oval.                                                                          |
|     | Extensively                                                                                  |
|     | Moderately                                                                                   |
|     | A little                                                                                     |
|     | Not at all                                                                                   |
|     |                                                                                              |

## Q.6 The teacher provides sufficient knowledge to develop skills

Q.7 support services such as counselling were adequate and helped me succeed in the program.

Q.8 How much did you write (assignments. Tutorials, activities) in your program?

## Q.6 The teacher provides sufficient knowledge to develop skills

Q.7 support services such as counselling were adequate and helped me succeed in the program.

□ Сору

Q.8 How much did you write (assignments. Tutorials, activities) in your program?