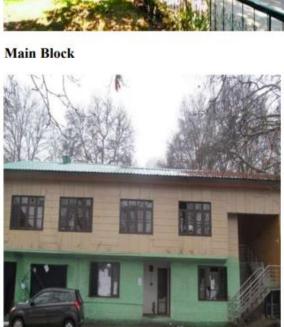

# Some structures at Govt. Degree College Ganderbal

**Admission Block** 

Library Block

U-shaped Block