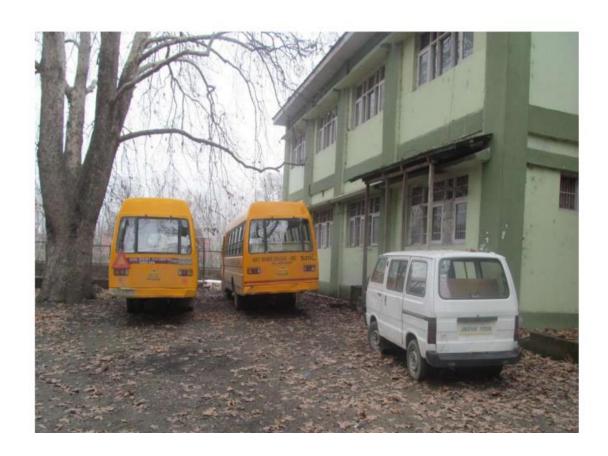

#### Transport Facilities available at Degree College Ganderbal

| Nature of Vehicle |         | No |
|-------------------|---------|----|
| •                 | Buses   | 2  |
| •                 | Eco-Van | 1  |