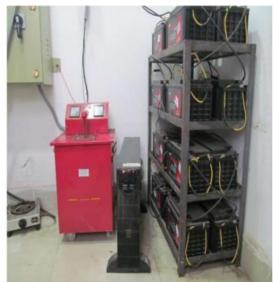

# Some structures at Govt. Degree College Ganderbal





**Admission Block** 



Library Block



U-shaped Block

### Laboratories at Degree College Ganderbal





**Chemistry Lab** 







IT Lab

Zoology Lab

## Some Green Lawns/Mini-Chinar Gardens at Govt. Degree College Ganderbal





Green Lawn Green Lawn





Rock Garden



**Botanical Garden** 



Mini-Chinar Garden

Mini-Chinar Garden

#### Gen-sets and UPS available at Degree College









#### Transport Facilities available at Degree College Ganderbal

| Nature of Vehicle |         | No |
|-------------------|---------|----|
| •                 | Buses   | 2  |
| •                 | Eco-Van | 1  |



#### Health Care Centre at at Degree College Ganderbal



#### **E-CONTENT STUDIO:**

Besides this the college has recently set up E-Content Studio so that the faculty can record their econtent for the huge interest of the students in this technological era.